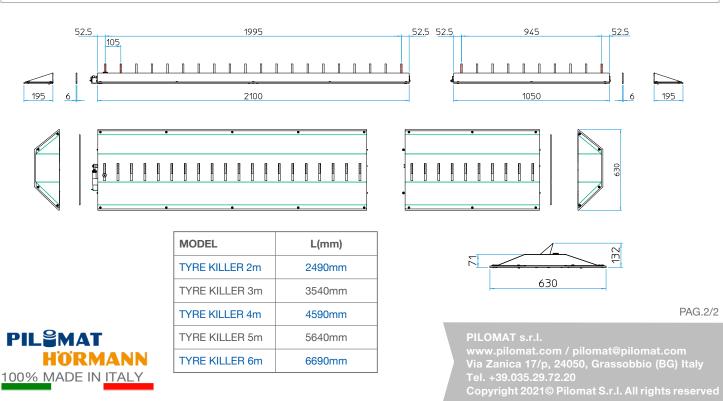

## **AVAILABLE ITEMS**

KIT OF 2 SEMIRCIRCULAR MODULES

ELECTROPISTON FOR FREE TRANSIT IN BOTH TRAFFIC WAYS

KIT OF 2 ACCUMULATORS FOR ELECTROPISTON

| BLOCKING SPIKES HEIGHT FROM THE GROUND LEVEL        | 61mm                                                        |
|-----------------------------------------------------|-------------------------------------------------------------|
| TYRE KILLER WIDTH                                   | 2m - 3m - 4m - 5m - 6m                                      |
| DISTANCE BETWEEN BLOCKING SPIKES                    | 105mm (i.e. TK SMALL 2m: 20 BLOCKING SPIKES)                |
| BLOCKING SPIKES THICKNESS                           | 10mm                                                        |
| TOTAL DIMENSION                                     | 2m LENGHTS: 2100x630x71mm                                   |
| TERMINAL SECTOR DIMENSION                           | 195x630x71mm                                                |
| TYRE KILLER STRUCTURE FINISH                        | ANTI-CORROSION TREATMENT - YELLOW TRAFFIC STANDARD PAINTING |
| BLOCKING SPIKE FINISH                               | ANTI-CORROSION TREATMENT - RED STANDARD PAINTING            |
| PROTECTION CLASS (EN124)                            | C250                                                        |
| TYPE OF USE                                         | INTENSIVE - 2000 CYCLES/DAY                                 |
| LIFE UNITS                                          | 3.000.000 CYCLES                                            |
| ELECTROPISTON LOCK IN LOW POSITION FOR FREE TRANSIT | OPTIONAL (Control unit voltage 230Vac (+/- 10%) 50/60HZ)    |
| LOCKING IN THE LOWERED POSITION FOR FREE PASSAGE    | STANDARD (MANUAL) - OPTIONAL (ELECTRICAL)                   |
| KIT OF 2 SEMICIRCULAR TERMINAL MODULES(*)           | OPTIONAL                                                    |