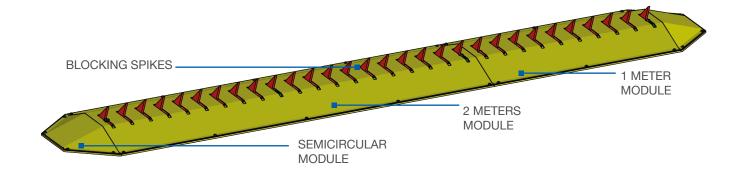

## **TYRE KILLER SMALL**

The **Tyre Killers** are composed by heavy duty spikes that rise from the ground; they operate like an access control barrier by preventing the passage of unauthorized vehicles or allowing the exit from a supervised area. They can be installed with other access control elements (for example bollards, road blockers or gates) in order to achieve an access control checkpoint at the highest level of security. Many optionals items are available for in order to configure each individual system. Current models are the result of our 40 years'experience in the security field and in excess of 20 years in the specific design and manufacture of bollards.

## **AVAILABLE ITEMS**

KIT OF 2 SEMIRCIRCULAR MODULES

ELECTROPISTON FOR FREE TRANSIT IN BOTH TRAFFIC WAYS

KIT OF 2 ACCUMULATORS FOR ELECTROPISTON

| BLOCKING SPIKES HEIGHT FROM THE GROUND LEVEL        | 61mm                                                        |
|-----------------------------------------------------|-------------------------------------------------------------|
| TYRE KILLER WIDTH                                   | 2m - 3m - 4m - 5m - 6m                                      |
| DISTANCE BETWEEN BLOCKING SPIKES                    | 105mm (i.e. TK SMALL 2m: 20 BLOCKING SPIKES)                |
| BLOCKING SPIKES THICKNESS                           | 10mm                                                        |
| TOTAL DIMENSION                                     | 2m LENGHTS: 2100x630x71mm                                   |
| TERMINAL SECTOR DIMENSION                           | 195x630x71mm                                                |
| TYRE KILLER STRUCTURE FINISH                        | ANTI-CORROSION TREATMENT - YELLOW TRAFFIC STANDARD PAINTING |
| BLOCKING SPIKE FINISH                               | ANTI-CORROSION TREATMENT - RED STANDARD PAINTING            |
| PROTECTION CLASS (EN124)                            | C250                                                        |
| TYPE OF USE                                         | INTENSIVE - 2000 CYCLES/DAY                                 |
| LIFE UNITS                                          | 3.000.000 CYCLES                                            |
| ELECTROPISTON LOCK IN LOW POSITION FOR FREE TRANSIT | OPTIONAL (Control unit voltage 230Vac (+/- 10%) 50/60HZ)    |
| LOCKING IN THE LOWERED POSITION FOR FREE PASSAGE    | STANDARD (MANUAL) - OPTIONAL (ELECTRICAL)                   |
| KIT OF 2 SEMICIRCULAR TERMINAL MODULES(*)           | OPTIONAL                                                    |