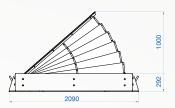

MODEL FROM 2m TO 5m

| MODEL     | А      | В      | С      |
|-----------|--------|--------|--------|
| RB1000 2m | 2190mm | 1990mm | 2400mm |
| RB1000 3m | 3190mm | 2990mm | 3400mm |
| RB1000 4m | 4190mm | 3990mm | 4400mm |
| RB1000 5m | 5190mm | 4990mm | 5400mm |