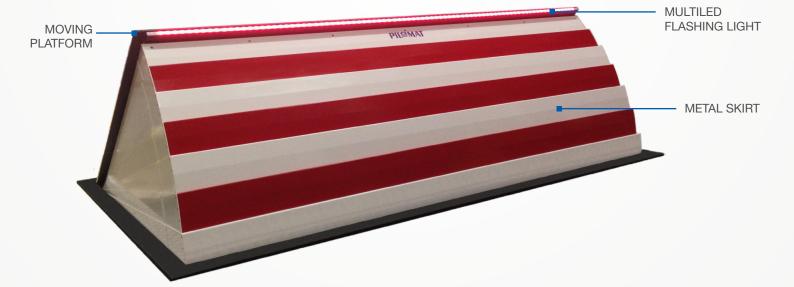

#### AVAILABLE ITEMS

MULTILED FLASHING LIGHT- 30 LED POINTS/mMETAL SKIRT FOR CLOSING FRONT AND SIDE OF RB1000 (WHITE/RED)EMBOSSED METAL COVERPLATE - GREY ANTHRACITE PAINTING<br/>(OPTIONAL: STAINLESS STEEL EMBOSSED COVERPLATE)E.F.O. CIRCUIT FOR EMERGENCY RISING (ABOUT 2s)DEVICE FOR MANUAL HANDLINGFLOOR BASEMENT FOR CONTROL UNIT HOUSING<br/>(THE BASEMENT IS ESSENTIAL IF RB1000 IS EQUIPPED WITH DEVICE FOR MANUAL HANDLING)ADDITIONAL CONNECTION LINE RB1000 - CONTROL UNIT (MAX. 30m)FEEDER/ACCUMULATOR GROUP ON CONTROL PANEL FOR EMERGENCY LOWERINGHEATING RESISTANCERADIO RECEIVERRADIO TRANSMITTER TWO-CHANNELTRAFFIC LIGHT WITH TWO LIGHT (GREEN-RED)INDUCTIVE DETECTOR FOR LOOPS

| ROAD BLOCKER HEIGHT FROM GROUND LEVEL               | 1000mm                                                                                                                                                                                                                 |  |
|-----------------------------------------------------|------------------------------------------------------------------------------------------------------------------------------------------------------------------------------------------------------------------------|--|
| ROAD BLOCKER WIDTH (MOVING PLATFORM)                | 2m - 3m - 4m - 5m - 6m                                                                                                                                                                                                 |  |
| ROAD BLOCKER DEPTH                                  | 300mm                                                                                                                                                                                                                  |  |
| MOVEMENT PRINCIPLE                                  | HYDRAULIC                                                                                                                                                                                                              |  |
| RISING SPEED                                        | 14,2 cm/sec                                                                                                                                                                                                            |  |
| LOWERING SPEED                                      | 14,2 cm/sec                                                                                                                                                                                                            |  |
| MOVING PLATFORM FINISH                              | CHEQUERED NORMAL STEEL COVER<br>(OPTIONAL: CHEQUERED STAINLESS STEEL COVER)                                                                                                                                            |  |
| TYPE OF USE                                         | INTENSIVE - 2.000 CYCLES/DAY                                                                                                                                                                                           |  |
| LIFE UNITS                                          | 3.000.000 CYCLES                                                                                                                                                                                                       |  |
| REFLECTING ADHESIVE STRIP                           | STANDARD - HEIGHT 55mm                                                                                                                                                                                                 |  |
| E.F.O. CIRCUIT FOR EMERGENCY RISING                 | OPTIONAL - RISING TIME APPROX. 2sec                                                                                                                                                                                    |  |
| DEVICE FOR MANUAL HANDLING                          | OPTIONAL                                                                                                                                                                                                               |  |
| MULTILED FLASHING LIGHT 30 LED POINTS/m             | OPTIONAL                                                                                                                                                                                                               |  |
| METAL SKIRT TO CLOSE FRONT AND SIDE OF ROAD BLOCKER | STANDARD - COLOR: WHITE/RED<br>OPTIONAL: RAL COLOR ON REQUEST                                                                                                                                                          |  |
| VOLTAGE FOR CONTROL UNIT                            | 230VAC (+/- 10%) - 50/60Hz                                                                                                                                                                                             |  |
| CONNECTION LINE TO CONTROL UNIT                     | STANDARD: 10m (MAX. 30m)                                                                                                                                                                                               |  |
| PROTECTION CLASS                                    | IP67                                                                                                                                                                                                                   |  |
| BREAKOUT RESISTANCE                                 | 2.000.000 J                                                                                                                                                                                                            |  |
| NOMINAL OPERATING TEMPERATURE                       | -40 °C +70 °C (FOR LOW TEMPERATURES SEE THE HEATING RESISTANCE)                                                                                                                                                        |  |
| ANTI-CORROSION TREATMENT "M"                        | OPTIONAL - RECOMMENDED FOR INSTALLATIONS AT LESS THAN 2KM FROM THE SEA OR WHERE SALT IS USED TO PREVENT THE FORMATION OF ICE ON ROADS DURING WINTER                                                                    |  |
| CONTROL UNIT COOLING                                | OPTIONAL - RECOMMENDED FOR INSTALLATIONS WITH CONTROL UNIT<br>LOCATED OUTSIDE (UNDER THE SUN) IN PLACES WHERE THE SUMMER<br>TEMPERATURE IS HIGHER THAN 40°C.<br>TO BE ORDERED IN CASE OF USE EXCEEDING 100 CYCLES/HOUR |  |
| LOAD CLASS (EN124)                                  | D400                                                                                                                                                                                                                   |  |
|                                                     |                                                                                                                                                                                                                        |  |