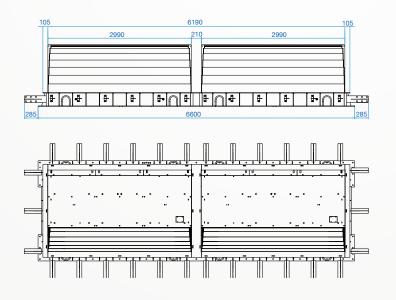

UCTIVE DETECTOR FOR LOOPS

INDUCTIVE LOOPS





PILOMAT s.r.l.

www.pilomat.com / pilomat@pilomat.com Via Zanica 17/p, 24050, Grassobbio (BG) Italy Tel. +39.035.29.72.20 Copyright 2022© Pilomat S.r.I. All rights reserved

REVIEW 13/07/2022

PAG.2/4

Information in this document is for reference only. In pursuit of its policy of continuous refinement and improvement, Pilomat reserves the right to amend this information at any time and without prior notice. Picture shown is for illustration purpose only.



MODEL FROM 2m TO 5m







| MODEL     | А      | В      | С      |
|-----------|--------|--------|--------|
| RB1000 2m | 2190mm | 1990mm | 2400mm |
| RB1000 3m | 3190mm | 2990mm | 3400mm |
| RB1000 4m | 4190mm | 3990mm | 4400mm |
| RB1000 5m | 5190mm | 4990mm | 5400mm |

#### MODEL 6m





PAG.3/4



#### PILOMAT s.r.l.

www.pilomat.com / pilomat@pilomat.com Via Zanica 17/p, 24050, Grassobbio (BG) Italy Tel. +39.035.29.72.20 Copyright 2022© Pilomat S.r.I. All rights reserved

REVIEW 13/07/2022

Information in this document is for reference only. In pursuit of its policy of continuous refinement and improvement, Pilomat reserves the right to amend this information at any time and without prior notice. Picture shown is for illustration purpose only.

| ROAD BLOCKER HEIGHT FROM GROUND LEVEL               | 1000mm                                                                                                                                                                                                                 |  |
|---------------------------------------------------