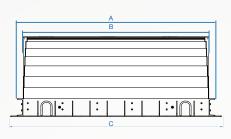

MODEL FROM 2m TO 5m

| MODEL     | А      | В      | С      |
|-----------|--------|--------|--------|
| RB1000 2m | 2190mm | 1990mm | 2400mm |
| RB1000 3m | 3190mm | 2990mm | 3400mm |
| RB1000 4m | 4190mm | 3990mm | 4400mm |
| RB1000 5m | 5190mm | 4990mm | 5400mm |

#### MODEL 6m

PAG.3/4