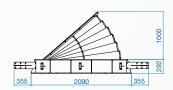

MODEL FROM 2m TO 5m

| MODEL     | А      | В      | С      |
|-----------|--------|--------|--------|
| RB1000 2m | 2190mm | 1990mm | 2400mm |
| RB1000 3m | 3190mm | 2990mm | 3400mm |
| RB1000 4m | 4190mm | 3990mm | 4400mm |
| RB1000 5m | 5190mm | 4990mm | 5400mm |