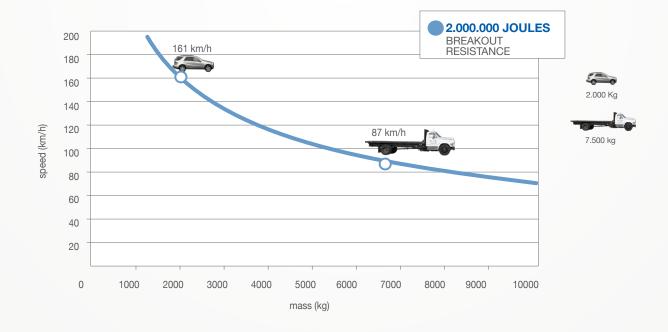

#### **GENERAL FEATURES**

RB1000 is the high security certified version (PAS68:2013 Certification concerning a Crash test with a 7500 kg truck travelling at 80 km/h), typically used for the anti-terrorism protection at the highest levels. The 1000 series requires the installation of a basement of about 400 mm; it rises from the ground 1000 mm and the widths available are: 2m, 3m, 4m, 5m and 6m.

| ROAD BLOCKER HEIGHT FROM GROUND LEVEL               | 1000mm                                                                                                                                                                                                                 |  |
|-----------------------------------------------------|------------------------------------------------------------------------------------------------------------------------------------------------------------------------------------------------------------------------|--|
| ROAD BLOCKER WIDTH (MOVING PLATFORM)                | 2m - 3m - 4m - 5m - 6m                                                                                                                                                                                                 |  |
| ROAD BLOCKER DEPTH                                  | 300mm                                                                                                                                                                                                                  |  |
| MOVEMENT PRINCIPLE                                  | HYDRAULIC                                                                                                                                                                                                              |  |
| RISING SPEED                                        | 14,2 cm/sec                                                                                                                                                                                                            |  |
| LOWERING SPEED                                      | 14,2 cm/sec                                                                                                                                                                                                            |  |
| MOVING PLATFORM FINISH                              | CHEQUERED NORMAL STEEL COVER<br>(OPTIONAL: CHEQUERED STAINLESS STEEL COVER)                                                                                                                                            |  |
| TYPE OF USE                                         | INTENSIVE - 2.000 CYCLES/DAY                                                                                                                                                                                           |  |
| LIFE UNITS                                          | 3.000.000 CYCLES                                                                                                                                                                                                       |  |
| REFLECTING ADHESIVE STRIP                           | STANDARD - HEIGHT 55mm                                                                                                                                                                                                 |  |
| E.F.O. CIRCUIT FOR EMERGENCY RISING                 | OPTIONAL - RISING TIME APPROX. 2sec                                                                                                                                                                                    |  |
| DEVICE FOR MANUAL HANDLING                          | OPTIONAL                                                                                                                                                                                                               |  |
| MULTILED FLASHING LIGHT 30 LED POINTS/m             | OPTIONAL                                                                                                                                                                                                               |  |
| METAL SKIRT TO CLOSE FRONT AND SIDE OF ROAD BLOCKER | STANDARD - COLOR: WHITE/RED<br>OPTIONAL: RAL COLOR ON REQUEST                                                                                                                                                          |  |
| VOLTAGE FOR CONTROL UNIT                            | 230VAC (+/- 10%) - 50/60Hz                                                                                                                                                                                             |  |
| CONNECTION LINE TO CONTROL UNIT                     | STANDARD: 10m (MAX. 30m)                                                                                                                                                                                               |  |
| PROTECTION CLASS                                    | IP67                                                                                                                                                                                                                   |  |
| BREAKOUT RESISTANCE                                 | 2.000.000 J                                                                                                                                                                                                            |  |
| NOMINAL OPERATING TEMPERATURE                       | -40 °C +70 °C (FOR LOW TEMPERATURES SEE THE HEATING RESISTANCE)                                                                                                                                                        |  |
| ANTI-CORROSION TREATMENT "M"                        | OPTIONAL - RECOMMENDED FOR INSTALLATIONS AT LESS THAN 2KM FROM THE SEA OR WHERE SALT IS USED TO PREVENT THE FORMATION OF ICE ON ROADS DURING WINTER                                                                    |  |
| CONTROL UNIT COOLING                                | OPTIONAL - RECOMMENDED FOR INSTALLATIONS WITH CONTROL UNIT<br>LOCATED OUTSIDE (UNDER THE SUN) IN PLACES WHERE THE SUMMER<br>TEMPERATURE IS HIGHER THAN 40°C.<br>TO BE ORDERED IN CASE OF USE EXCEEDING 100 CYCLES/HOUR |  |
| LOAD CLASS (EN124)                                  | D400                                                                                                                                                                                                                   |  |
|                                                     |                                                                                                                                                                                                                        |  |