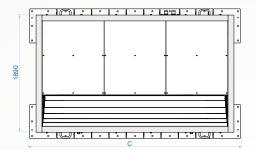

MODEL FROM 2m TO 5m

| MODEL     | А      | В      | С      |
|-----------|--------|--------|--------|
| RB1000 2m | 2190mm | 1990mm | 2400mm |
| RB1000 3m | 3190mm | 2990mm | 3400mm |
| RB1000 4m | 4190mm | 3990mm | 4400mm |
| RB1000 5m | 5190mm | 4990mm | 5400mm |

#### MODEL 6m

PAG.3/4