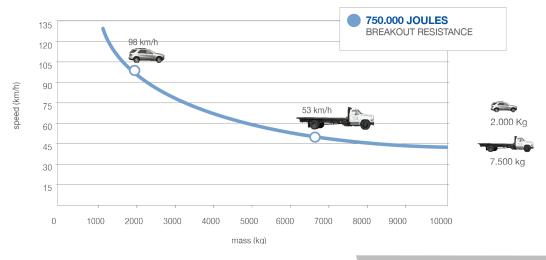

# **RBS1000**

| PLATFORM HEIGHT FROM THE GROUND LEVEL    | 1000mm                                                                                                                            |                    |                    |
|------------------------------------------|-----------------------------------------------------------------------------------------------------------------------------------|--------------------|--------------------|
| PLATFORM LENGTH - CLEARWAY LENGHT        | 3.500mm                                                                                                                           | 4.500mm            | 5.500mm            |
| TOTAL RBS 1000 DIMENSION                 | 4.200x1.700x1300mm                                                                                                                | 5.200x1.700x1300mm | 6.200x1.700x1300mm |
| MOVING PLATFORM FINISH                   | CHEQUERED NORMAL STEEL COVER (OPTIONAL: CHEQUERED STAINLESS STEEL COVER)                                                          |                    |                    |
| SIDE COLUMNS FINISH                      | ANTI-CORROSION TREATMENT - YELLOW TRAFFIC STANDARD PAINTING                                                                       |                    |                    |
| AVAILABLE VERSIONS                       | AUTOMATIC - SEMIAUTOMATIC - DEAD-MAN                                                                                              |                    |                    |
| RISING SPEED                             | 14,2 cm/s (ONLY FOR AUTOMATIC AND DEAD-MAN VERSION)                                                                               |                    |                    |
| LOWERING SPEED                           | 14,2 cm/s (ONLY FOR AUTOMATIC AND DEAD-MAN VERSION)                                                                               |                    |                    |
| MOVEMENT PRINCIPLE                       | HYDRAULIC                                                                                                                         |                    |                    |
| REFLECTING ADHESIVE STRIP                | STANDARD - HEIGHT 55mm                                                                                                            |                    |                    |
| E.F.O. CIRCUIT FOR EMERGENCY RISING      | OPTIONAL - RISING TIME: APPROX. 2s<br>(ONLY FOR AUTOMATIC AND DEAD-MAN VERSION)                                                   |                    |                    |
| MANUAL HANDLING DEVICE                   | OPTIONAL                                                                                                                          |                    |                    |
| MULTILED LIGHTING STRIP (30 LED POINT/m) | OPTIONAL                                                                                                                          |                    |                    |
| TYPE OF USE                              | INTENSIVE - 2.000 CYCLES/DAY                                                                                                      |                    |                    |
| LIFE UNITS                               | 3.000.000 CYCLES                                                                                                                  |                    |                    |
| CONTROL UNIT                             | BUILT-IN INTO THE SIDE COLUMN                                                                                                     |                    |                    |
| VOLTAGE FOR CONTROL UNIT                 | 230VAC (+/- 10%) – 50/60Hz (ONLY FOR AUTOMATIC AND DEAD-MAN VERSION)                                                              |                    |                    |
| TWO-WAYS TRAFFIC LIGHTS (RED/GREEN)      | STANDARD - 360° WARNING LIGHTS BUILT-IN THE SIDE COLUMNS<br>(RBS DOWN: GREEN - RBS IN MOTION: RED, FLASHING - RBS UP: RED, FIXED) |                    |                    |
| PHOTOCELL                                | STANDARD (ONLY FOR AUTOMATIC VERSION)                                                                                             |                    |                    |
| MANUAL EMERGENCY LOWERING                | STANDARD (ONLY FOR AUTOMATIC VERSION)                                                                                             |                    |                    |
| BREAKOUT RESISTANCE *1                   | 750.000 J                                                                                                                         |                    |                    |
| KIT FIXING CHEMICAL ANCHORS              | OPTIONAL                                                                                                                          |                    |                    |
| NOMINAL OPERATING TEMPERATURES           | -40°C +70°C (FOR LOW TEMPERATURES SEE THE HEATING RESISTANCE)                                                                     |                    |                    |
| LOAD CLASS (EN 124)                      | D400                                                                                                                              |                    |                    |

<sup>\*1</sup> The breakout resistance refers to a road blocker laid on a flooring which guarantees the fixing of the chemical anchors (i.e. concrete floor); in case of laying on a different floor (i.e. asphalt) the proper resistance to a possible impact is not guaranteed. Check the instruction manual in order to respect all concrete flooring dimensions for the installation.