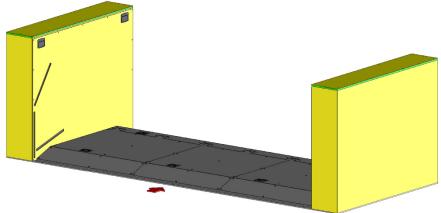

### ROAD BLOCKER SURFACE

Road Blocker RBS1000 is a high security hydraulic barrier designed for the protection of sensitive areas such as airports, embassies, consulates, banks, ports, etc.

The surface mounting allows for a quick and easy installation on finished flooring, no excavation is needed.

Road Blocker RBS1000 is a safe solution both for pedestrian and vehicles, a 360° traffic light and safety photocells are built-in each side column to prevent accidents. The traffic lights placed at the top of the side columns increase also the visibility at night.

Road Blocker RBS1000 is very compact, all the main components, such as the control unit and the hydraulic unit, are fully integrated into the side columns to facilitate the maintenance.

> CERTIFIED PAS68:2013 V/7500(N3)/48/90: 7.1 IWA 14-1:2013 V/7200(N3C)/48/90: 8.4 ASTM F2656/F2656M-20 C730 P3