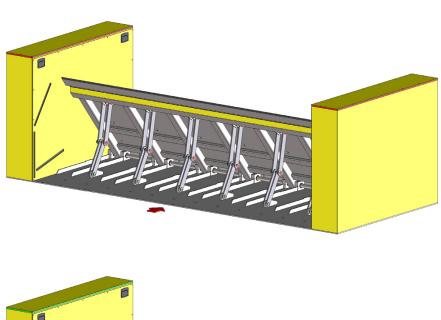

### ROAD BLOCKER SURFACE

Road Blocker RBS1000 is a high security hydraulic barrier designed for the protection of sensitive areas such as airports, embassies, consulates, banks, ports, etc.

The surface mounting allows for a quick and easy installation on finished flooring, no excavation is needed.

Road Blocker RBS1000 is a safe solution both for pedestrian and vehicles, a 360° traffic light and safety photocells are built-in each side column to prevent accidents. The traffic lights placed at the top of the side columns increase also the visibility at night.

Road Blocker RBS1000 is very compact, all the main components, such as the control unit and the hydraulic unit, are fully integrated into the side columns to facilitate the maintenance.

> CERTIFIED PAS68:2013 V/7500(N3)/48/90: 7.1 IWA 14-1:2013 V/7200(N3C)/48/90: 8.4 ASTM F2656/F2656M-20 C730 P3