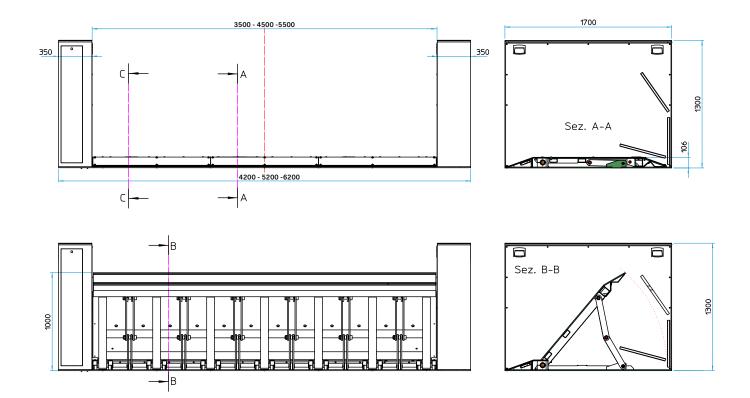

# **RBS1000**

| PLATFORM HEIGHT FROM THE GROUND LEVEL    | 1000mm                                                                                                                            |                    |                    |
|------------------------------------------|-----------------------------------------------------------------------------------------------------------------------------------|--------------------|--------------------|
| PLATFORM LENGTH - CLEARWAY LENGHT        | 3.500mm                                                                                                                           | 4.500mm            | 5.500mm            |
| TOTAL RBS 1000 DIMENSION                 | 4.200x1.700x1300mm                                                                                                                | 5.200x1.700x1300mm | 6.200x1.700x1300mm |
| MOVING PLATFORM FINISH                   | CHEQUERED NORMAL STEEL COVER (OPTIONAL: CHEQUERED STAINLESS STEEL COVER)                                                          |                    |                    |
| SIDE COLUMNS FINISH                      | ANTI-CORROSION TREATMENT - YELLOW TRAFFIC STANDARD PAINTING                                                                       |                    |                    |
| AVAILABLE VERSIONS                       | AUTOMATIC - SEMIAUTOMATIC - DEAD-MAN                                                                                              |                    |                    |
| RISING SPEED                             | 14,2 cm/s (ONLY FOR AUTOMATIC AND DEAD-MAN VERSION)                                                                               |                    |                    |
| LOWERING SPEED                           | 14,2 cm/s (ONLY FOR AUTOMATIC AND DEAD-MAN VERSION)                                                                               |                    |                    |
| MOVEMENT PRINCIPLE                       | HYDRAULIC                                                                                                                         |                    |                    |
| REFLECTING ADHESIVE STRIP                | STANDARD - HEIGHT 55mm                                                                                                            |                    |                    |
| E.F.O. CIRCUIT FOR EMERGENCY RISING      | OPTIONAL - RISING TIME: APPROX. 2s<br>(ONLY FOR AUTOMATIC AND DEAD-MAN VERSION)                                                   |                    |                    |
| MANUAL HANDLING DEVICE                   | OPTIONAL                                                                                                                          |                    |                    |
| MULTILED LIGHTING STRIP (30 LED POINT/m) | OPTIONAL                                                                                                                          |                    |                    |
| TYPE OF USE                              | INTENSIVE - 2.000 CYCLES/DAY                                                                                                      |                    |                    |
| LIFE UNITS                               | 3.000.000 CYCLES                                                                                                                  |                    |                    |
| CONTROL UNIT                             | BUILT-IN INTO THE SIDE COLUMN                                                                                                     |                    |                    |
| VOLTAGE FOR CONTROL UNIT                 | 230VAC (+/- 10%) – 50/60Hz (ONLY FOR AUTOMATIC AND DEAD-MAN VERSION)                                                              |                    |                    |
| TWO-WAYS TRAFFIC LIGHTS (RED/GREEN)      | STANDARD - 360° WARNING LIGHTS BUILT-IN THE SIDE COLUMNS<br>(RBS DOWN: GREEN - RBS IN MOTION: RED, FLASHING - RBS UP: RED, FIXED) |                    |                    |
| PHOTOCELL                                | STANDARD (ONLY FOR AUTOMATIC VERSION)                                                                                             |                    |                    |
| MANUAL EMERGENCY LOWERING                | STANDARD (ONLY FOR AUTOMATIC VERSION)                                                                                             |                    |                    |
| BREAKOUT RESISTANCE *1                   | 750.000 J                                                                                                                         |                    |                    |
| KIT FIXING CHEMICAL ANCHORS              | OPTIONAL                                                                                                                          |                    |                    |
| NOMINAL OPERATING TEMPERATURES           | -40°C +70°C (FOR LOW TEMPERATURES SEE THE HEATING RESISTANCE)                                                                     |                    |                    |
| LOAD CLASS (EN 124)                      | D400                                                                                                                              |                    |                    |