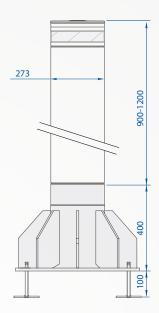

# 275/K4FB 900F-1200F

|                                               | 275/K4FB-900F                                                                                                                                                              | 275/M30FB-1200F        |  |
|-----------------------------------------------|----------------------------------------------------------------------------------------------------------------------------------------------------------------------------|------------------------|--|
| CYLINDER MATERIAL                             | S355JR NORMAL STEEL - X5CrNi 18-10 (AISI 304) STAINLESS STEEL - X5CrNiMo 17-12-2 (AISI 316) STAINLESS STEEL                                                                |                        |  |
| CYLINDER DIAMETER                             | 273mm                                                                                                                                                                      |                        |  |
| CYLINDER HEIGHT                               | 900mm                                                                                                                                                                      | 1200mm                 |  |
| CYLINDER THICKNESS                            | 10mm                                                                                                                                                                       | 16mm                   |  |
| CYLINDER NORMAL STEEL FINISH                  | ANTI-CORROSION TREATMENT - GREY ANTHRACITE STANDARD PAINTING                                                                                                               |                        |  |
| CYLINDER STAINLESS STEEL FINISH               | GREY ANTRACITE STANDARD PAINTING OR BRUSHING                                                                                                                               |                        |  |
| OTHER CYLINDER FINISH                         | KNURLING ON CYLINDER                                                                                                                                                       |                        |  |
| REFLECTING ADHESIVE STRIP                     | STANDARD - HEIGHT 55mm                                                                                                                                                     |                        |  |
| PROTECTION CLASS                              | IP67                                                                                                                                                                       |                        |  |
| IMPACT RESISTANCE (WITHOUT DEFORMATION)       | 250.000 J                                                                                                                                                                  | 700.000 J              |  |
| BREAKOUT RESISTANCE                           | 750.000 J                                                                                                                                                                  | 1.200.000 J            |  |
| CONNECTION LINE FOR LIGHTING STRIP (OPTIONAL) | STANDARD 1                                                                                                                                                                 | STANDARD 10m (MAX 80m) |  |
| ANTI-CORROSION TREATMENT "M"                  | OPTIONAL ORDER IN CASE OF INSTALLATION AT LESS THAN 2KM FROM THE SEA ORDER IN CASE OF INSTALLATION WHERE SALT IS USED ON THE ROAD TO AVOID ICE FOR A PERIOD UP TO 3 MONTHS |                        |  |