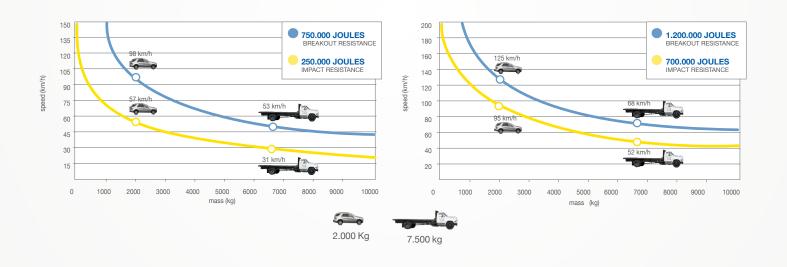

# 275/K4FB 900F-1200F

|                                               | 275/K4FB-900F                                                                                                                                                              | 275/M30FB-1200F        |  |
|-----------------------------------------------|----------------------------------------------------------------------------------------------------------------------------------------------------------------------------|------------------------|--|
| CYLINDER MATERIAL                             | S355JR NORMAL STEEL - X5CrNi 18-10 (AISI 304) STAINLESS STEEL - X5CrNiMo 17-12-2 (AISI 316) STAINLESS STEEL                                                                |                        |  |
| CYLINDER DIAMETER                             | 273mm                                                                                                                                                                      |                        |  |
| CYLINDER HEIGHT                               | 900mm                                                                                                                                                                      | 1200mm                 |  |
| CYLINDER THICKNESS                            | 10mm                                                                                                                                                                       | 16mm                   |  |
| CYLINDER NORMAL STEEL FINISH                  | ANTI-CORROSION TREATMENT - GREY ANTHRACITE STANDARD PAINTING                                                                                                               |                        |  |
| CYLINDER STAINLESS STEEL FINISH               | GREY ANTRACITE STANDARD PAINTING OR BRUSHING                                                                                                                               |                        |  |
| OTHER CYLINDER FINISH                         | KNURLING ON CYLINDER                                                                                                                                                       |                        |  |
| REFLECTING ADHESIVE STRIP                     | STANDARD - HEIGHT 55mm                                                                                                                                                     |                        |  |
| PROTECTION CLASS                              | IP67                                                                                                                                                                       |                        |  |
| IMPACT RESISTANCE (WITHOUT DEFORMATION)       | 250.000 J                                                                                                                                                                  | 700.000 J              |  |
| BREAKOUT RESISTANCE                           | 750.000 J                                                                                                                                                                  | 1.200.000 J            |  |
| CONNECTION LINE FOR LIGHTING STRIP (OPTIONAL) | STANDARD 1                                                                                                                                                                 | STANDARD 10m (MAX 80m) |  |
| ANTI-CORROSION TREATMENT "M"                  | OPTIONAL ORDER IN CASE OF INSTALLATION AT LESS THAN 2KM FROM THE SEA ORDER IN CASE OF INSTALLATION WHERE SALT IS USED ON THE ROAD TO AVOID ICE FOR A PERIOD UP TO 3 MONTHS |                        |  |