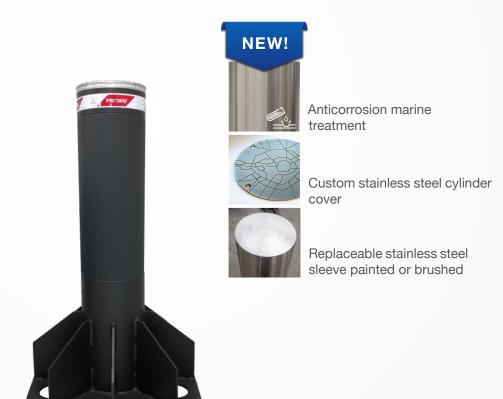

#### **AVAILABLE ITEMS**

BOLLARD 275/K4FB FEV - NORMAL STEEL PAINTED

BOLLARD 275/K4FB IXV - STAINLESS STEEL PAINTED

BOLLARD 275/K4FB IXS - STAINLESS STEEL BRUSHED

FOUNDATION BOX ON FIXED CYLINDER - NORMAL STEEL

HEAD WITHOUT LOGO FOR 275/K4FB

REFLECTING ADHESIVE STRIP - WHITE (NO-LOGO)

MULTILED LIGHTING STRIP - 25 LED POINTS

LIGHTING STRIP POWER CIRCUIT FOR FIXED BOLLARDS (MAX. 8 BOLLARDS)

PAINTING WITH RAL COLOUR ON REQUEST