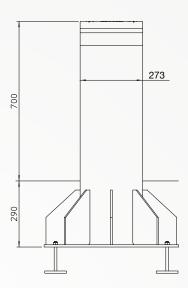

# 275/K4FB 700F

| ,                                       |                                                                                                                                                                            |
|-----------------------------------------|----------------------------------------------------------------------------------------------------------------------------------------------------------------------------|
| CYLINDER MATERIAL                       | NORMAL STEEL S355JR - X5CrNi 18-10 (AISI 304) STAINLESS STEEL                                                                                                              |
| CYLINDER DIAMETER                       | 273mm                                                                                                                                                                      |
| CYLINDER HEIGHT                         | 700mm                                                                                                                                                                      |
| CYLINDER THICKNESS                      | 10mm                                                                                                                                                                       |
| CYLINDER NORMAL STEEL FINISH            | ANTI-CORROSION TREATMENT - STANDARD PAINTING GREY ANTHRACITE                                                                                                               |
| CYLINDER STAINLESS STEEL FINISH         | GREY ANTHRACITE STANDARD PAINTING OR BRUSHING                                                                                                                              |
| OTHER CYLINDER FINISH                   | KNURLING ON CYLINDER                                                                                                                                                       |
| REFLECTING ADHESIVE STRIP               | STANDARD - HEIGHT 55mm                                                                                                                                                     |
| CONNECTION LINE TO CONTROL UNIT         | STANDARD 10m (MAX. LENGTH 80m)                                                                                                                                             |
| PROTECTION CLASS                        | IP67                                                                                                                                                                       |
| IMPACT RESISTANCE (WITHOUT DEFORMATION) | 250.000 J                                                                                                                                                                  |
| BREAKOUT RESISTANCE                     | 750.000 J                                                                                                                                                                  |
| ANTI-CORROSION TREATMENT "M"            | OPTIONAL ORDER IN CASE OF INSTALLATION AT LESS THAN 2KM FROM THE SEA ORDER IN CASE OF INSTALLATION WHERE SALT IS USED ON THE ROAD TO AVOID ICE FOR A PERIOD UP TO 3 MONTHS |