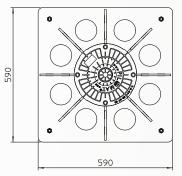

### **AVAILABLE ITEMS**

BOLLARD 275/K4FB 700FFEV - NORMAL STEEL PAINTED

BOLLARD 275/K4FB 700FIXS - STAINLESS STEEL BRUSHED

FOUNDATION BOX ON FIXED CYLINDER - NORMAL STEEL

HEAD WITHOUT LOGO FOR 275/K4FB 700F