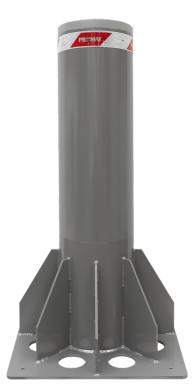

### 275/K4FB 700F

#### ANTI-TERRORISM FIXED BOLLARDS WITH BASEMENT

The fixed 275/K4FB 700F bollards have been designed and built with architectural appearence similar to that of the retractable PILOMAT and therefore also allows the combined use of both versions.

### **GENERAL FEATURES**

The fixed antiterrorism bollards are used to separate and prevent vehicles from breaching the perimeter of the following areas: Research Centres Embassies, Police Headquarters, Military Bases, Ministerial Buildings Sites in Sensitive Areas. These items are designed to ensure antiterrorism defence, and must be cemented into the ground at a depth that meets the standards of breakout resistance.

Custom stainless steel cylinder cover

Replaceable stainless steel sleeve painted or brushed

PAG.1/3

PILOMAT s.r.l.

www.pilomat.com / pilomat@pilomat.com Via Zanica 17/p, 24050, Grassobbio (BG) Italy Tel. +39.035.29.72.20 Copyright 2022© Pilomat S.r.I. All rights reserved