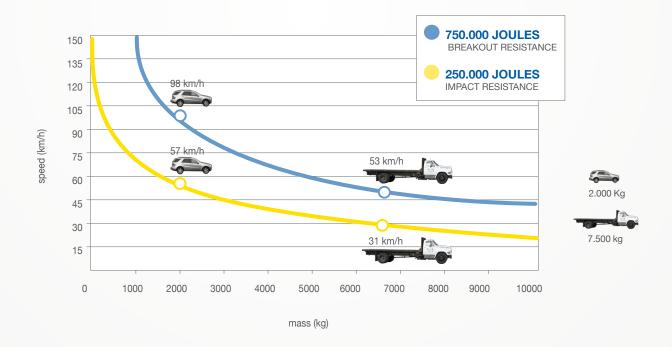

# 275/K4FB 700F

| ,                                       |                                                                                                                                                                            |
|-----------------------------------------|----------------------------------------------------------------------------------------------------------------------------------------------------------------------------|
| CYLINDER MATERIAL                       | NORMAL STEEL S355JR - X5CrNi 18-10 (AISI 304) STAINLESS STEEL                                                                                                              |
| CYLINDER DIAMETER                       | 273mm                                                                                                                                                                      |
| CYLINDER HEIGHT                         | 700mm                                                                                                                                                                      |
| CYLINDER THICKNESS                      | 10mm                                                                                                                                                                       |
| CYLINDER NORMAL STEEL FINISH            | ANTI-CORROSION TREATMENT - STANDARD PAINTING GREY ANTHRACITE                                                                                                               |
| CYLINDER STAINLESS STEEL FINISH         | GREY ANTHRACITE STANDARD PAINTING OR BRUSHING                                                                                                                              |
| OTHER CYLINDER FINISH                   | KNURLING ON CYLINDER                                                                                                                                                       |
| REFLECTING ADHESIVE STRIP               | STANDARD - HEIGHT 55mm                                                                                                                                                     |
| CONNECTION LINE TO CONTROL UNIT         | STANDARD 10m (MAX. LENGTH 80m)                                                                                                                                             |
| PROTECTION CLASS                        | IP67                                                                                                                                                                       |
| IMPACT RESISTANCE (WITHOUT DEFORMATION) | 250.000 J                                                                                                                                                                  |
| BREAKOUT RESISTANCE                     | 750.000 J                                                                                                                                                                  |
| ANTI-CORROSION TREATMENT "M"            | OPTIONAL ORDER IN CASE OF INSTALLATION AT LESS THAN 2KM FROM THE SEA ORDER IN CASE OF INSTALLATION WHERE SALT IS USED ON THE ROAD TO AVOID ICE FOR A PERIOD UP TO 3 MONTHS |